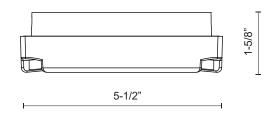

## **SPECIFICATION DETAILS**

| <b>Fixture Dimensions</b> | W5-1/2" x H5-1/2" x E1-5/8"                                |
|---------------------------|------------------------------------------------------------|
| Light Source              | AC LED Module                                              |
| Wattage                   | 13W                                                        |
| Total Lumens              | 800lm                                                      |
| Delivered Lumens          | BK-40lm                                                    |
| Voltage                   | 120V                                                       |
| Color Temperature         | 3000K                                                      |
| CRI (Ra)                  | 90CRI                                                      |
| Optional Color Temps      | 2700K - 5000K Available, Minimum Order Quantities<br>Apply |
| LED Rated Life            | 50,000 hours                                               |
| Dimming                   | 100% - 10%, ELV Dimmer (Not Included)                      |
| Glass Details             | Clear Glass                                                |
| ADA Compliant             | Yes                                                        |
| Location                  | Wet                                                        |
| Mounting Style            | All Orientation; Wall;                                     |