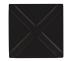

## WALL

EW4306-BK Black

EW4306-WH White

## **DESCRIPTION**

**PROJECT** 

X marks the spot. Contrasting foreground and background planar surfaces allow for the light-emitting surfaces to be obscured within the Tac exterior wall fixture. As a graphical and geometric element the lamp amplifies in impact with repetition and pattern. The bold accent is available in simple Black or White powder-coated finishes.