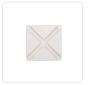

## WALL

EW4306-BK Black

EW4306-WH White

## **DESCRIPTION**

**PROJECT** 

X marks the spot. Contrasting foreground and background planar surfaces allow for the light-emitting surfaces to be obscured within the Tac exterior wall fixture. As a graphical and geometric element the lamp amplifies in impact with repetition and pattern. The bold accent is available in simple Black or White powder-coated finishes.