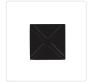

## WALL

EW4306-BK Black

EW4306-WH White

## **DESCRIPTION**

**PROJECT** 

X marks the spot. Contrasting foreground and background planar surfaces allow for the light-emitting surfaces to be obscured within the Tac exterior wall fixture. As a graphical and geometric element the lamp amplifies in impact with repetition and pattern. The bold accent is available in simple Black or White powder-coated finishes.