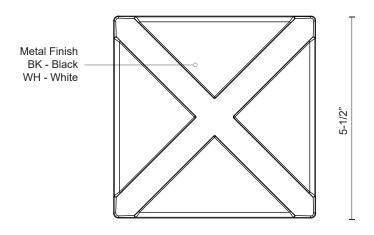

## WALL

EW4306-BK Black

EW4306-WH White

## **SPECIFICATION DETAILS**

| <b>Fixture Dimensions</b> | W5-1/2" x H5-1/2" x E1-5/8"                                |
|---------------------------|------------------------------------------------------------|
| Light Source              | AC LED Module                                              |
| Wattage                   | 13W                                                        |
| Total Lumens              | 800lm                                                      |
| Delivered Lumens          | BK-40lm                                                    |
| Voltage                   | 120V                                                       |
| Color Temperature         | 3000K                                                      |
| CRI (Ra)                  | 90CRI                                                      |
| Optional Color Temps      | 2700K - 5000K Available, Minimum Order Quantities<br>Apply |
| LED Rated Life            | 50,000 hours                                               |
| Dimming                   | 100% - 10%, ELV Dimmer (Not Included)                      |
| Glass Details             | Clear Glass                                                |
| ADA Compliant             | Yes                                                        |
| Location                  | Wet                                                        |
| Mounting Style            | All Orientation; Wall;                                     |

## **DESCRIPTION**

**PROJECT** 

X marks the spot. Contrasting foreground and background planar surfaces allow for the light-emitting surfaces to be obscured within the Tac exterior wall fixture. As a graphical and geometric element the lamp amplifies in impact with repetition and pattern. The bold accent is available in simple Black or White powder-coated finishes.